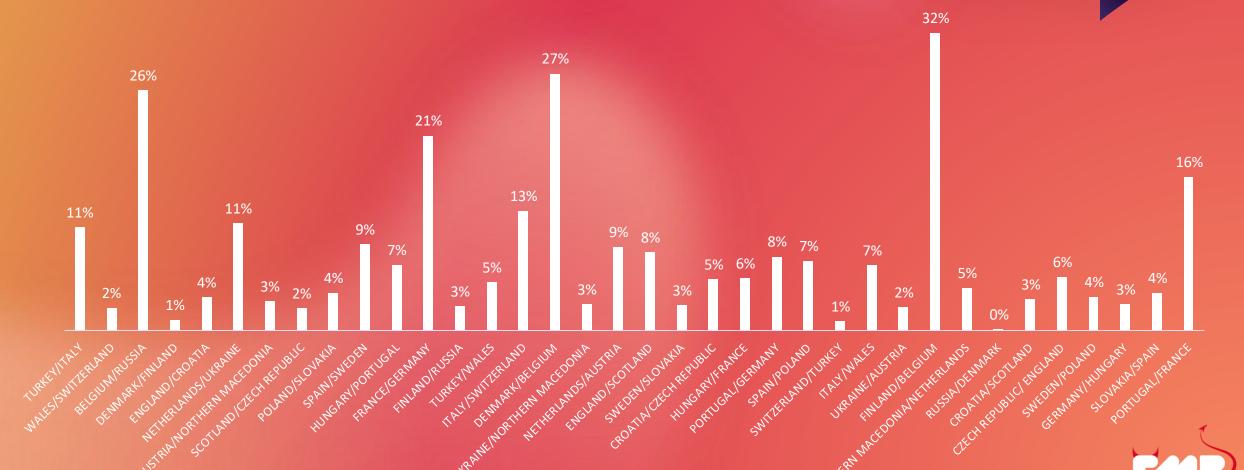

Source: CIM Audimetrie South, 15-54 years, rating% (live+vosdal) – 11/06 to 23/06/2021

Rating
Group stages
Average: 8%

RATING – 15-54 years

RATING – 15-54 years

Rating From 8th final to Final Average: 14%