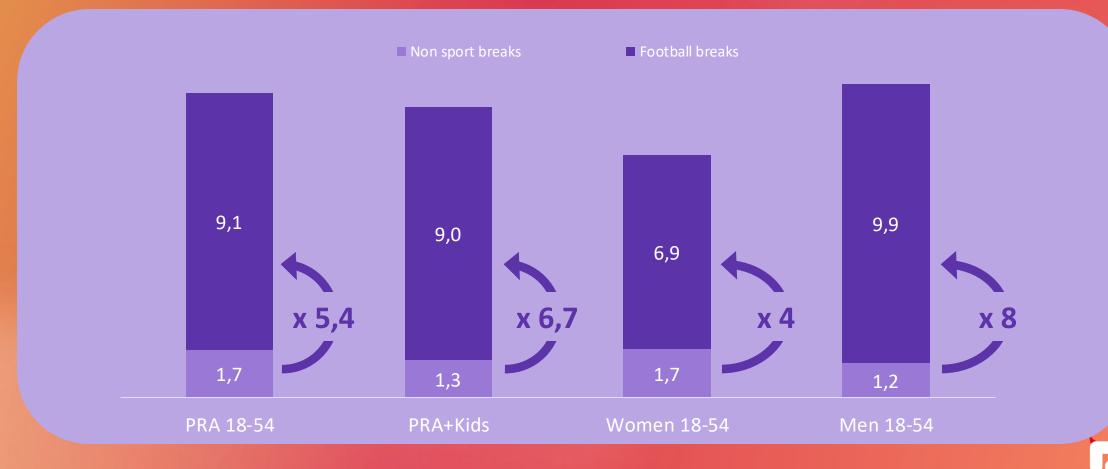

# Football breaks are the best

8,3M

Total views on Auvio

53.308

Avg. Viewers / match