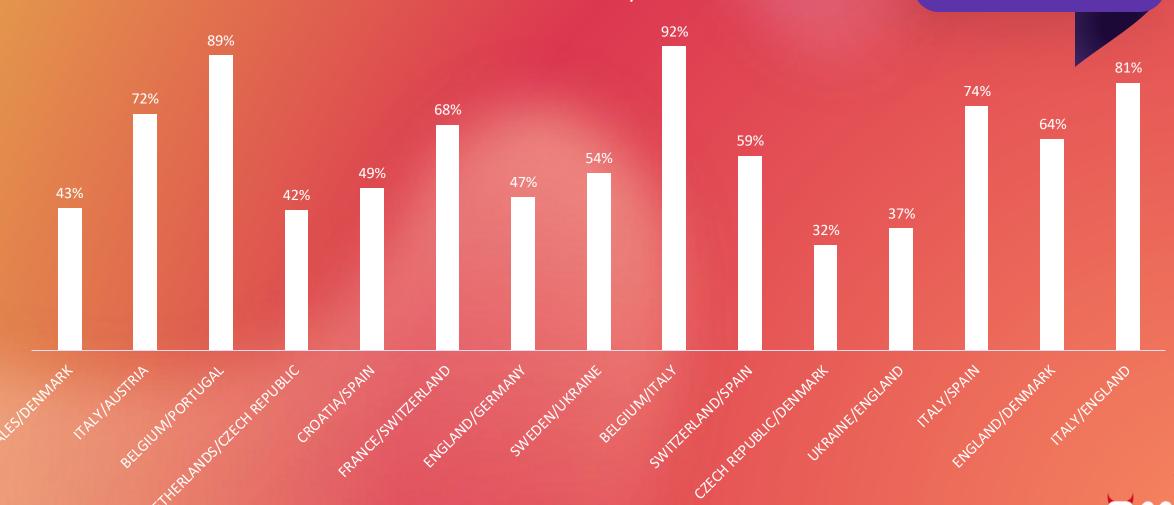

# Big matches without Red Devils

| Matches                  | TTVSHR % |
|--------------------------|----------|
| ITALY/ENGLAND (final)    | 81%      |
| ITALY/SPAIN (demi-final) | 74%      |
| ITALY/AUSTRIA            | 72%      |
| FRANCE/GERMANY           | 72%      |
| FRANCE/SWITZERLAND       | 68%      |