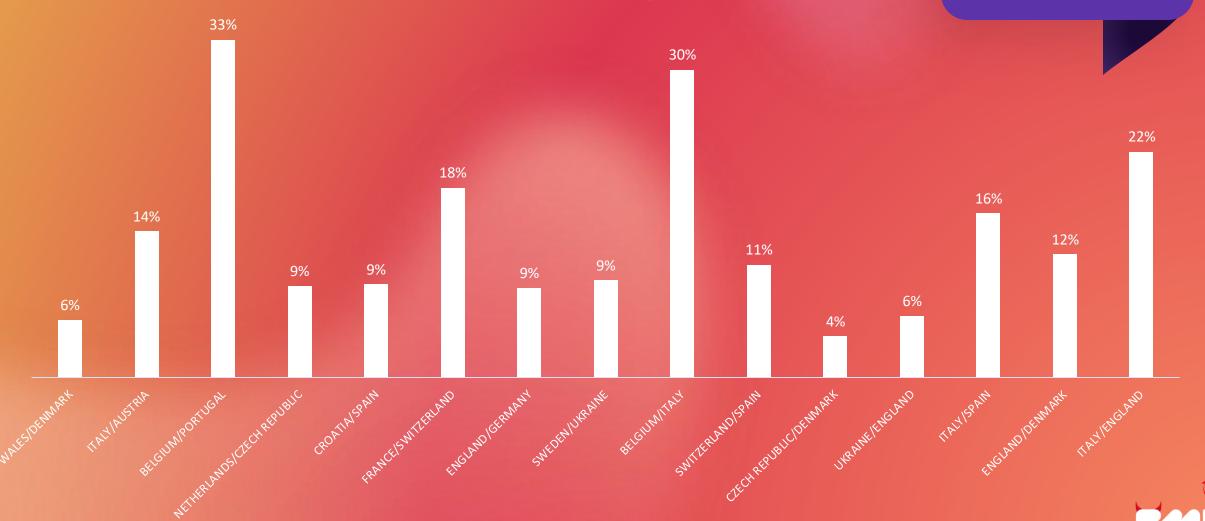

| Matches                  | Rating |
|--------------------------|--------|
| ITALY/ENGLAND (final)    | 22%    |
| FRANCE/GERMANY           | 21%    |
| FRANCE/SWITZERLAND       | 18%    |
| ITALY/SPAIN (demi-final) | 16%    |
| PORTUGAL/FRANCE          | 16%    |