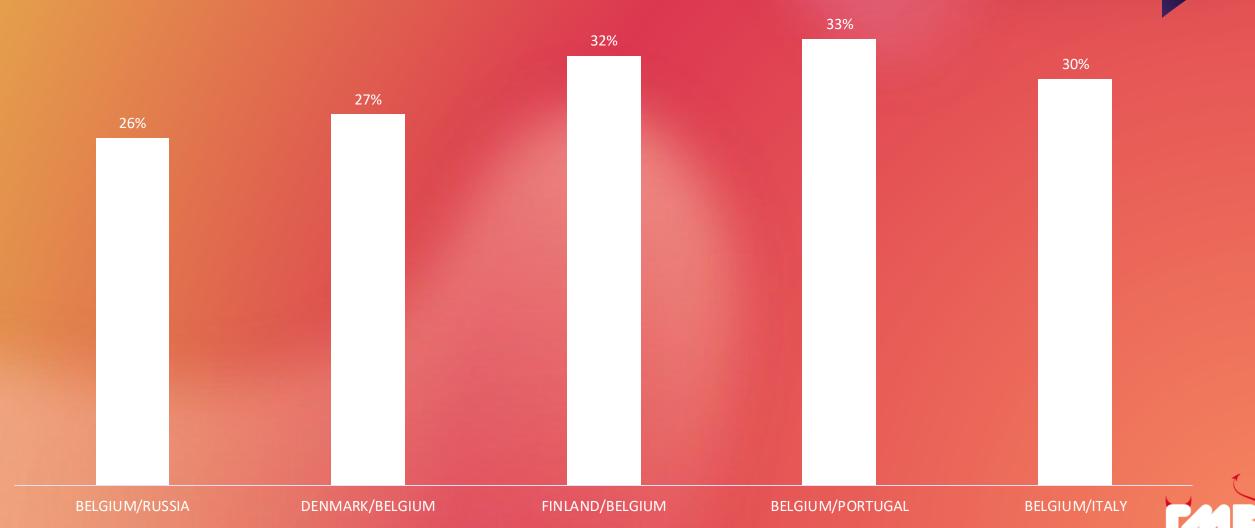

Rating Average: 29,5%

RATING – 15-54 years

Source: CIM Audimetrie South, 15-54 years, rating% (live+vosdal) – 5 Belgian matches (12/06, 17/06, 21/06, 27/06, 02/07))

Share Average: 89%

SHARE – 15-54 years