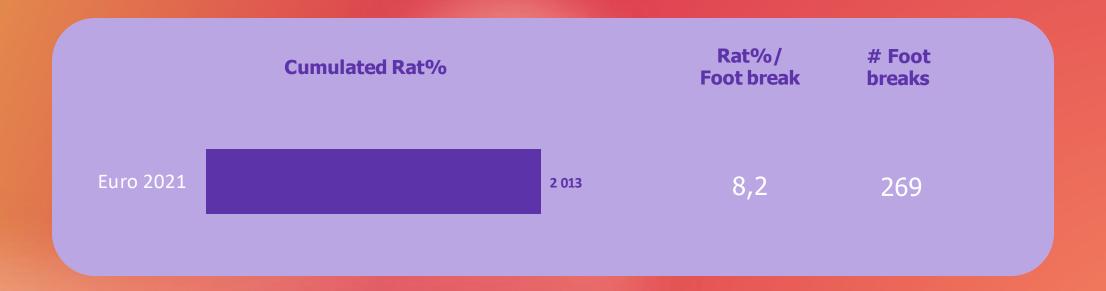

# Football breaks are the best

8,3M

Total views on Auvio

53.308

Avg. Viewers / match