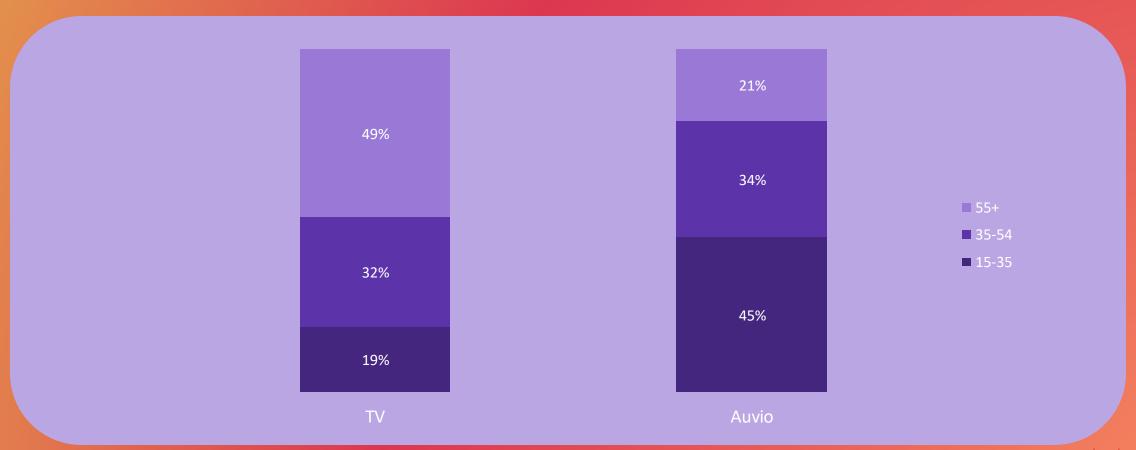

# EURO 20 on Auvio

154.900

Unique visitors France / Suisse + 11%

Incremental reach vs TV

## Auvio & TV, it's a match!