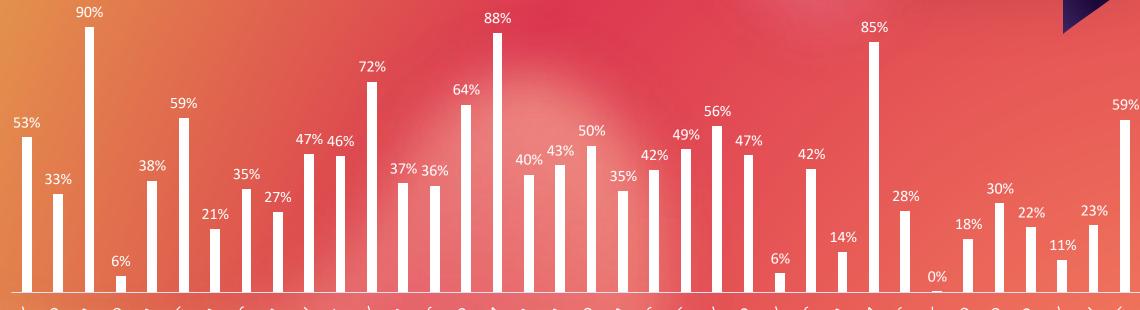

Rating Average: 29,5%

RATING – 15-54 years

Source: CIM Audimetrie South, 15-54 years, rating% (live+vosdal) – 5 Belgian matches (12/06, 17/06, 21/06, 27/06, 02/07))

Share Average: 89%

SHARE – 15-54 years