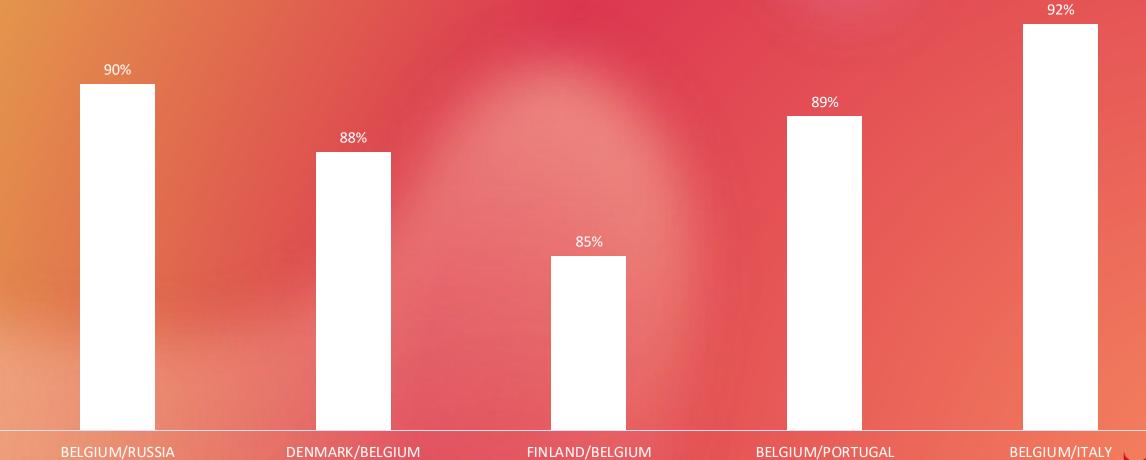

Rating Average: 29,5%

RATING – 15-54 years

Source: CIM Audimetrie South, 15-54 years, rating% (live+vosdal) – 5 Belgian matches (12/06, 17/06, 21/06, 27/06, 02/07))

Share Average: 89%

SHARE – 15-54 years