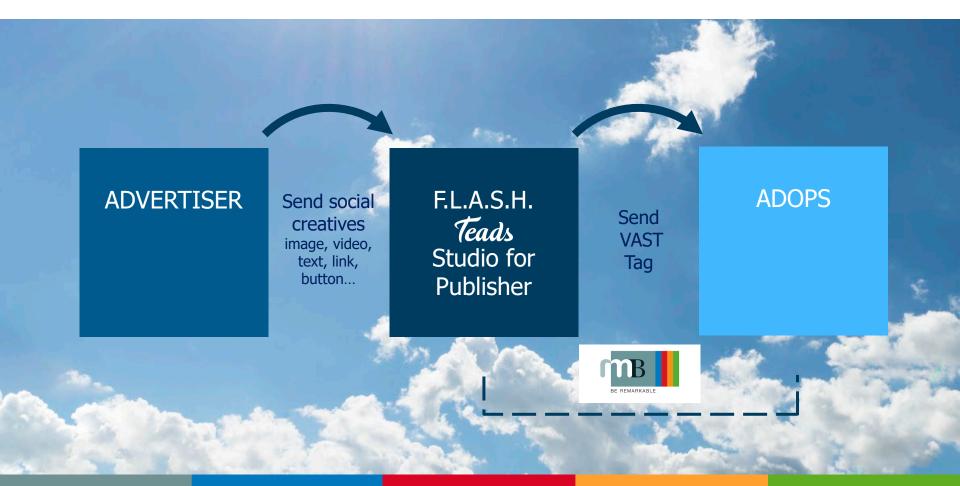

## How does it work ?

Guarantee more engaging and effective results to advertisers : Higher attention and visibility (x5) than social feeds leads to better effectiveness on brand lift and other studies.

Frictionless creation : Re-leverage the assets created for social platforms into campaigns ready to run.

CPM