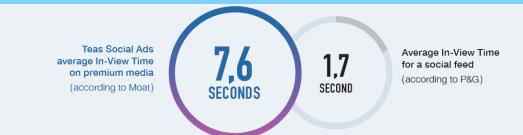

## How does it work ?

Guarantee more engaging and effective results to advertisers : Higher attention and visibility (x5) than social feeds leads to better effectiveness on brand lift and other studies.