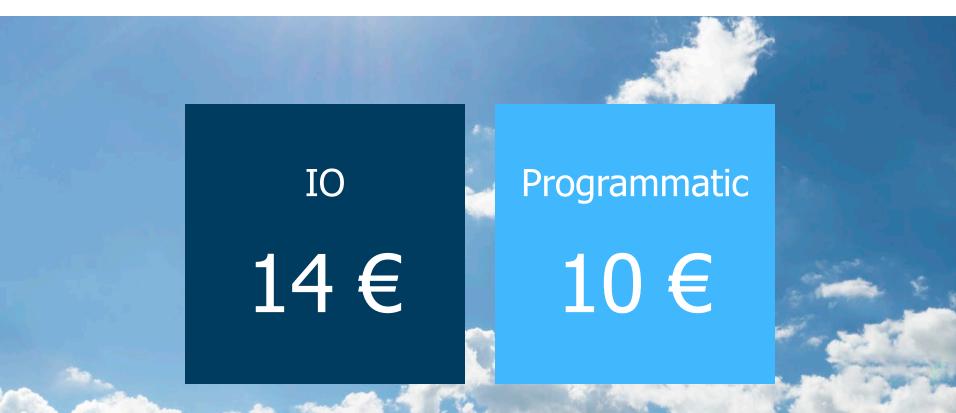

## How does it work ?

Guarantee more engaging and effective results to advertisers : Higher attention and visibility (x5) than social feeds leads to better effectiveness on brand lift and other studies.