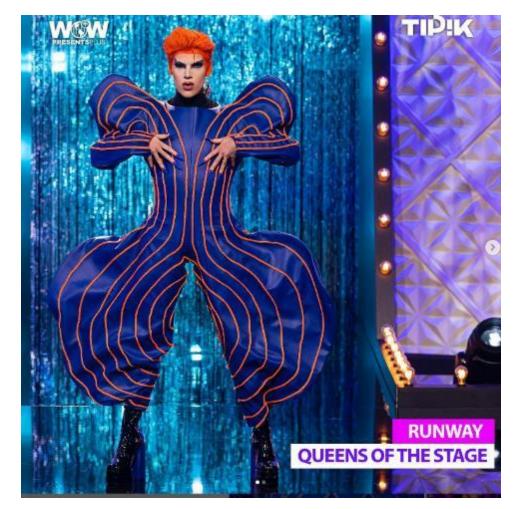

**RUNWAY**: The candidates parade in drag on a given theme, with outfits made for the event, or chosen in their wardrobe.

THE REVEAL : The host announces the successful candidates in agreement with a panel of judges (even if she is the only one to make the final decision), half of them are on the hot seat.

After the maxi challenge, the candidates parade on the main podium of DragRace. The runway show is composed of an outfit made by the contestants for the challenge or an outfit with a theme assigned to the contestants before the show and announced at the beginning of the week: this outfit is usually brought by the contestants beforehand and is not prepared in the workshop.