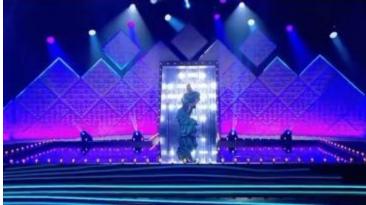

**RUNWAY**: The candidates parade in drag on a given theme, with outfits made for the event, or chosen in their wardrobe.

THE REVEAL : The host announces the successful candidates in agreement with a panel of judges (even if she is the only one to make the final decision), half of them are on the hot seat.

After the maxi challenge, the candidates parade on the main podium of DragRace. The runway show is composed of an outfit made by the contestants for the challenge or an outfit with a theme assigned to the contestants before the show and announced at the beginning of the week: this outfit is usually brought by the contestants beforehand and is not prepared in the workshop.