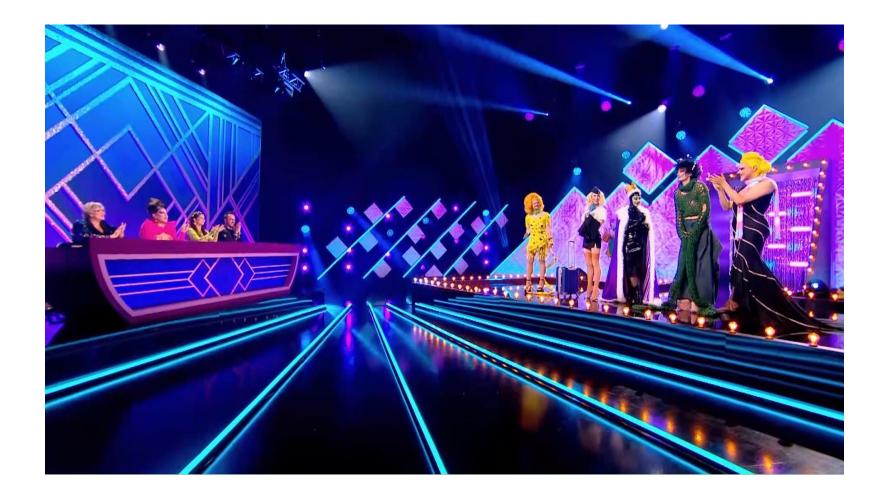

# THE TV SHOW STRUCTURE

**RUNWAY**: The candidates parade in drag on a given theme, with outfits made for the event, or chosen in their wardrobe.

THE REVEAL : The host announces the successful candidates in agreement with a panel of judges (even if she is the only one to make the final decision), half of them are on the hot seat.