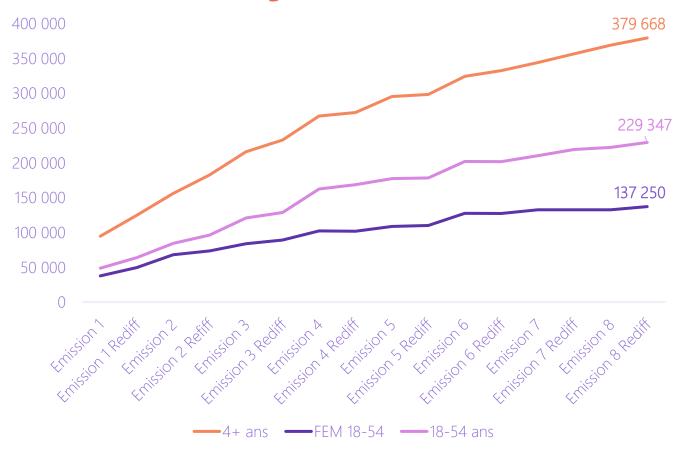

capable", tel est le message final des "kouines" made In Belgium qui ont défié et tout donner (Se veux danser et mourir sur scinie () pour véhiculer des messages de tolérance (envers les personnes LGBTQ(A+) au travers de la toute première saison du format beige de Drag Race. La finale de "Drag Race Belgique" a en effet eu lieu ce jeudi soir sur la plateforme Auvio avant d'être diffusée ce dimanche à 21h en télé sur Tipik (RTBF). Et la première "Queen" du drag version beige a été couronnée depuis le théâtre du Vaudeville. situé galerie de ... la reine à Bruxailes (ca ne s'invente pas 3. Et la CH y









Total Visions Auvio 216.000

"Drag Race is the third best audience on Auvio on Tipik after Foot & Formula 1"



# TV MARKETING RESULTS - S1 Drag Pace





### **Cumulated TV Coverage**





# THE TV SHOW STRUCTURE





# THE PRODUCTION STEPS Drag De BELGIQUE



**ENTRANCE (ONLY ON EPISODE 1):** The candidates, in drag, make their theatrical and funny entrance into the WERK ROOM, the workshop where they will create everything.

**MINI CHALLENGE:** The host comes to the workshop to challenge the candidates (in men's clothing) on 1 fun individual Mini Challenge. Non-eliminatory event, advantage for the best in the Maxi challenge.

MAXI CHALLENGE: The preparation of the Maxi challenge feeds the episode: they make up and get ready, it is the intimate moment where they talk about their lives. At the end, the candidates, in drag, present in front of the host and the judges. An individual or team show.

**RUNWAY**: The candidates parade in drag on a given theme, with outfits made