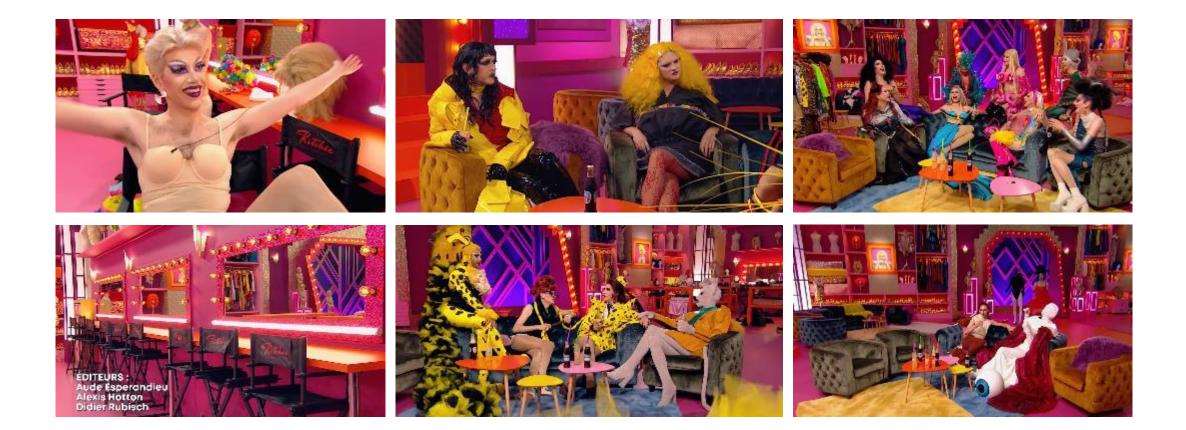

# THE TV SHOW STRUCTURE

# THE PRODUCTION STEPS Drag De BELGIQUE

**ENTRANCE (ONLY ON EPISODE 1):** The candidates, in drag, make their theatrical and funny entrance into the WERK ROOM, the workshop where they will create everything.

**MINI CHALLENGE:** The host comes to the workshop to challenge the candidates (in men's clothing) on 1 fun individual Mini Challenge. Non-eliminatory event, advantage for the best in the Maxi challenge.

MAXI CHALLENGE: The preparation of the Maxi challenge feeds the episode: they make up and get ready, it is the intimate moment where they talk about their lives. At the end, the candidates, in drag, present in front of the host and the judges. An individual or team show.

**RUNWAY**: The candidates parade in drag on a given theme, with outfits made for the event, or chosen in their wardrobe.

THE REVEAL : The host announces the successful candidates in agreement with a panel of judges (even if she is the only one to make the final decision), half of them are on the hot seat.

THE LIP-SYNC: The last 2 contestants fight on a playback to stay in the competition.

THE ELIMINATION: The host announces, again graciously, who leaves and who stays.

THE FINAL PRIZE: Between 20 and 30.000 €.