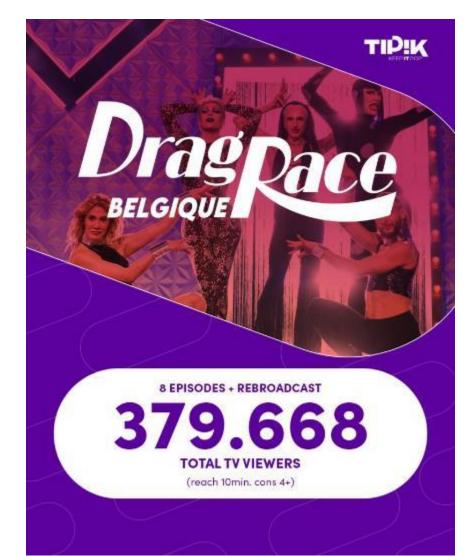

d'avoir montré. de quei en était capable", tel est le message final des "kouines" made In Belgium qui ont défié et tout donner (Se veux danser et mourir sur scinie () pour véhiculer des messages de tolérance (envers les personnes LGBTQ(A+) au travers de la toute première saison du format beige de Drag Race. La finale de "Drag Race Belgique" a en effet eu lieu ce jeudi soir sur la plateforme Auvio avant d'être diffusée ce dimanche à 21h en télé sur Tipik (RTBF). Et la première "Queen" du drag version beige a été couronnée depuis le théâtre du Vaudeville. situé galerie de ... la reine à Bruxailes (ca ne s'invente pas 3. Et la CH y









Total Visions Auvio 216.000

"Drag Race is the third best audience on Auvio on Tipik after Foot & Formula 1"



# TV MARKETING RESULTS - S1 Drag Pace





### **Cumulated TV Coverage**





# THE TV SHOW STRUCTURE





# THE PRODUCTION STEPS Drag De BELGIQUE



**ENTRANCE (ONLY ON EPISODE 1):** The candidates, in drag, make their theatrical and funny entrance into the WERK ROOM, the workshop where they will create everything.

**MINI CHALLENGE:** The host comes to the workshop to challenge the candidates (in men's clothing) on 1 fun individual Mini Challenge. Non-eliminatory event, advantage for the best in the Maxi challenge.

MAXI CHALLENGE: The preparation of the Maxi challenge feeds the episode: they make up and get ready, it is the intimate moment where they talk about their lives. At the end, the candidates, in drag, present in front of the host and the judges. An individual or team show.

**RUNWAY**: The candidates parade in drag on