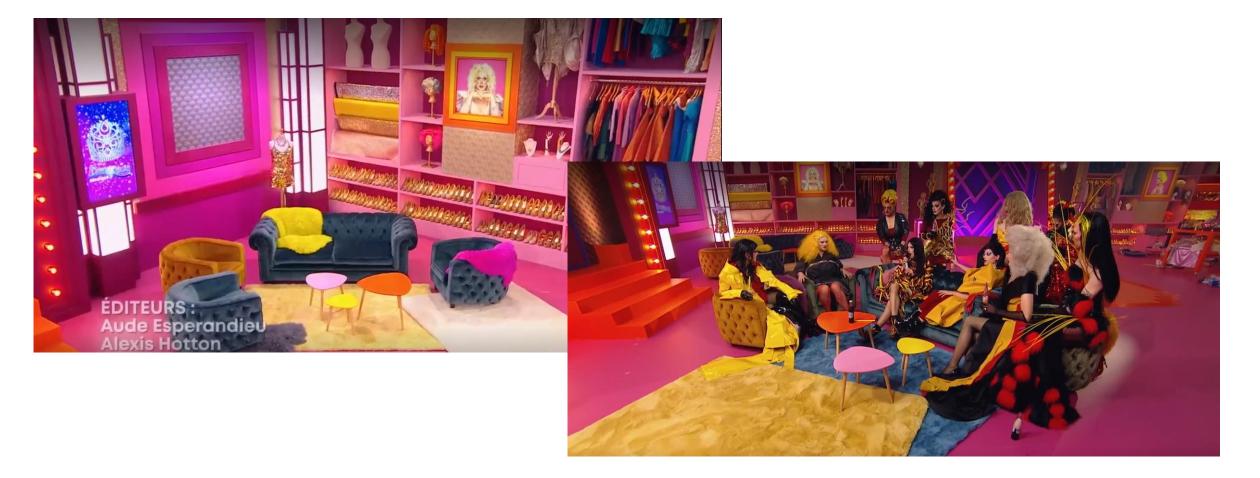

# THE TV SHOW STRUCTURE

# THE PRODUCTION STEPS Drag De BELGIQUE

**ENTRANCE (ONLY ON EPISODE 1):** The candidates, in drag, make their theatrical and funny entrance into the WERK ROOM, the workshop where they will create everything.

**MINI CHALLENGE:** The host comes to the workshop to challenge the candidates (in men's clothing) on 1 fun individual Mini Challenge. Non-eliminatory event, advantage for the best in the Maxi challenge.

MAXI CHALLENGE: The preparation of the Maxi challenge feeds the episode: they make up and get ready, it is the intimate moment where they talk about their lives. At the end, the candidates, in drag, present in front of the host and the judges. An individual or team show.

**RUNWAY**: The candidates parade in drag on a given theme, with outfits made for the event, or chosen in their wardrobe.

THE REVEAL : The host announces the successful candidates in agreement with a panel of judges (even if she is the only one to make the final decision), half of them are on the hot seat.

THE LIP-SYNC: The last 2 contestants fight on a playback to stay in the competition.

THE ELIMINATION: The host announces, again graciously, who leaves and who stays.

THE FINAL PRIZE: Between 20 and 30.000 €.