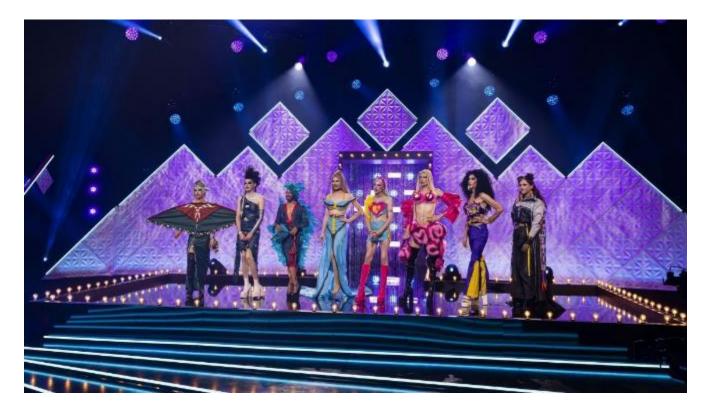

En prelique, do queera s'affonteror tipour obterir le litre de "Superator d'agdispanys' of 201000 downer do gointy. Place colla, edites despend tobeset serveine dos dolle metarnismi adour leuriori del la dolme (mado, mapullingo, chard, the jim inclusive plotter and the share large jumbilities burde dominios rejouids gratestronics etc.)

**RUNWAY**: The candidates parade in drag on a given theme, with outfits made for the event, or chosen in their wardrobe.

THE REVEAL : The host announces the successful candidates in agreement with a panel of judges (even if she is the only one to make the final decision), half of them are on the hot seat.

After the maxi challenge, the candidates parade on the main podium of DragRace. The runway show is composed of an outfit made by the contestants for the challenge or an outfit with a theme assigned to the contestants before the show and announced at the beginning of the week: this outfit is usually brought by the contestants beforehand and is not prepared in the workshop.