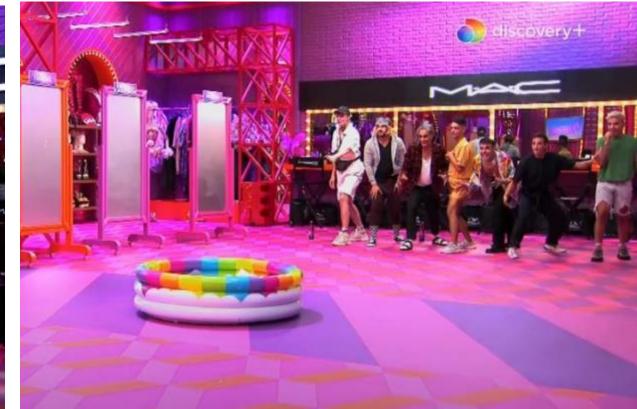

# THE TV SHOW STRUCTURE

# THE PRODUCTION STEPS Drag De BELGIQUE

**ENTRANCE (ONLY ON EPISODE 1):** The candidates, in drag, make their theatrical and funny entrance into the WERK ROOM, the workshop where they will create everything.

**MINI CHALLENGE:** The host comes to the workshop to challenge the candidates (in men's clothing) on 1 fun individual Mini Challenge. Non-eliminatory event, advantage for the best in the Maxi challenge.

MAXI CHALLENGE: The preparation of the Maxi challenge feeds the episode: they make up and get ready, it is the intimate moment where they talk about their lives. At the end, the candidates, in drag, present in front of the host and the judges. An individual or team show.