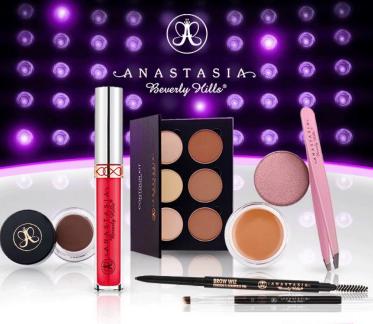

# PACKAGE 1 "SHANTAY YOU SHINE"

THE GLITTER PACK

# PACKAGE « SHANTAY YOU SHINE » Dragpace

The objective of the show is to find the best "Drag Queen of Belgium".

The girls will try to impress us throughout the competition and for this, each challenge has its reward ON THE BEAUTY SECTOR After each Mini or Maxi-Challenge won: a sponsor gift for the winner

The overall winner of the show wins a cash prize + 1 huge gift from the sponsor (1 year of products) Throughout the competition and to help them in their challenges, stands can also be seen in the Werkroom:

- On the beauty desks (stickering)
- On the candidates' preparation chairs
- A stand with products available

## PACKAGE « SHANTAY YOU SHINE » Dra

**DUO-SPONSORSHIP** (8 broadcasts / 8 weeks) Broadcast: Thursday at 8pm (AUVIO) + Sunday at 9pm (TIPIK TV) WINNER PRIZE : 1 year of products Period : February – April 2024 Turnings : August 2023 4 billboards/broadcast Billboard max 5" – Tipik Total: 32 billboards 1 Integrated contest in the beginning of the show Integrated Contest Winner 5" - Tipik Total : 8 Integrated Contest **Product Placement** – Tipik Total: 100 seconds guaranteed during all season 5 trailers prime + 10 trailers off prime/week *Trailer* with Billboard max 5" – Tipik Total: 120 trailers 3 trailers prime + 7 trailers off prime/week *Trailer* with Billboard max 5" – La Une Total : 80 trailers Adinstream video on AUVIO\* 6.250 impressions estimated/week (max 20"/sponsor) Total : 50.000 imps Logo integration at the end of the show Total: 8 Integrated logos

### GROSS MEDIA VALUE : 94.900 € excl. VAT + PRODUCTION COSTS : 8.000 € excl. VAT

Cosmetics products for the Drag winner during 1 year

Production costs linked to product placement (chairs, stickering + sampling desk) & Integrated contest shooting Deadline for Sales : End of June 2023