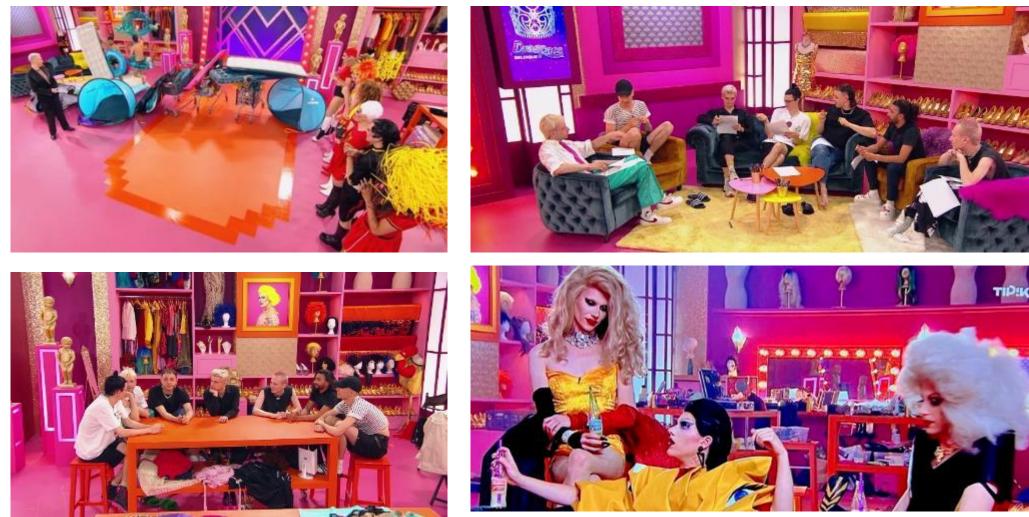

# THE TV SHOW STRUCTURE

# THE PRODUCTION STEPS Drag De BELGIQUE

**ENTRANCE (ONLY ON EPISODE 1):** The candidates, in drag, make their theatrical and funny entrance into the WERK ROOM, the workshop where they will create everything.

**MINI CHALLENGE:** The host comes to the workshop to challenge the candidates (in men's clothing) on 1 fun individual Mini Challenge. Non-eliminatory event, advantage for the best in the Maxi challenge.

MAXI CHALLENGE: The preparation of the Maxi challenge feeds the episode: they make up and get ready, it is the intimate moment where they talk about their lives. At the end, the candidates, in drag, present in front of the host and the judges. An individual or team show.