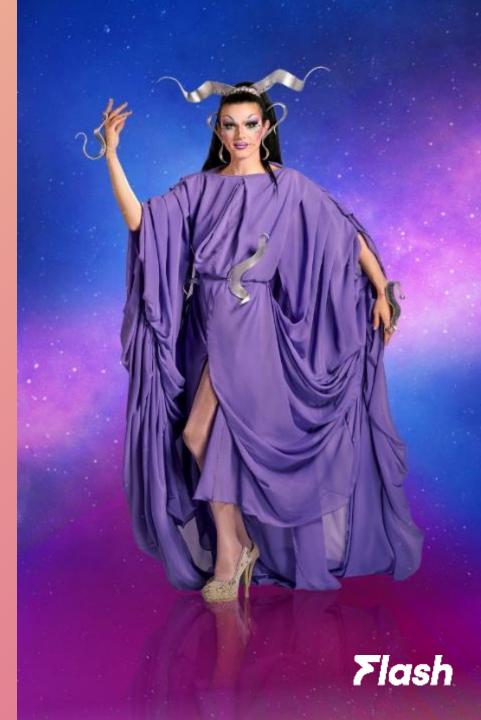

**RUNWAY**: The candidates parade in drag on a given theme, with outfits made for the event, or chosen in their wardrobe.

THE REVEAL : The host announces the successful candidates in agreement with a panel of judges (even if she is the only one to make the final decision), half of them are on the hot seat.

After the maxi challenge, the candidates parade on the main podium of DragRace. The runway show is composed of an outfit made by the contestants for the challenge or an outfit with a theme assigned to the contestants before the show and announced at the beginning of the week: this outfit is usually brought by the contestants beforehand and is not prepared in the workshop.